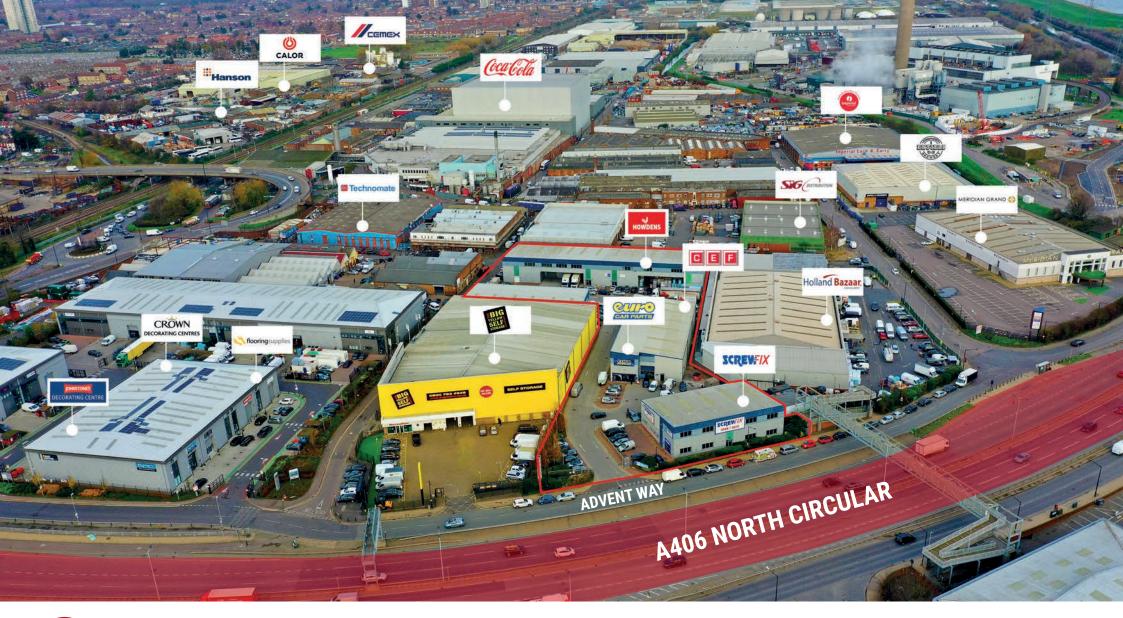

Edmonton Trade Park is an established trade location which is directly adjacent to the high profile Big Yellow Storage and opposite Tesco. Other occupiers within the trade park include Screwfix, Euro Car Parts, Howdens Joinery and City Electrical Factor.