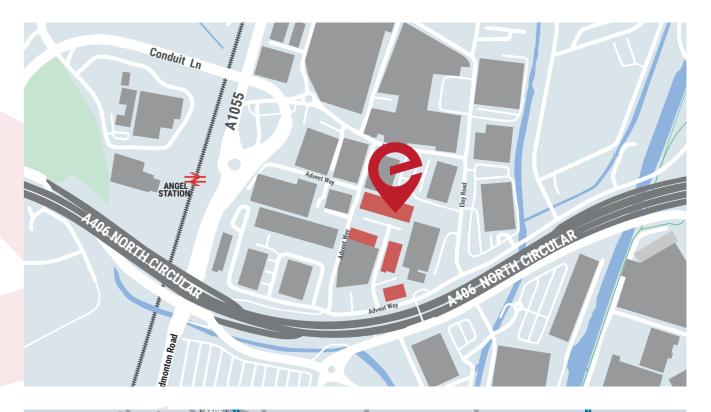

Edmonton Trade Park is situated on Advent Way, overlooking the A406 North Circular road equidistant between the Kenninghall and Chingford Junctions. The location is approximately 10 miles north of Central London (via the A10) and 4.5miles south of J25, M25.

Edmonton Trade Park is an established trade location which is directly adjacent to the high profile Big Yellow Storage and opposite Tesco. Other occupiers within the trade park include Screwfix, Euro Car Parts, Howdens Joinery and City Electrical Factor.