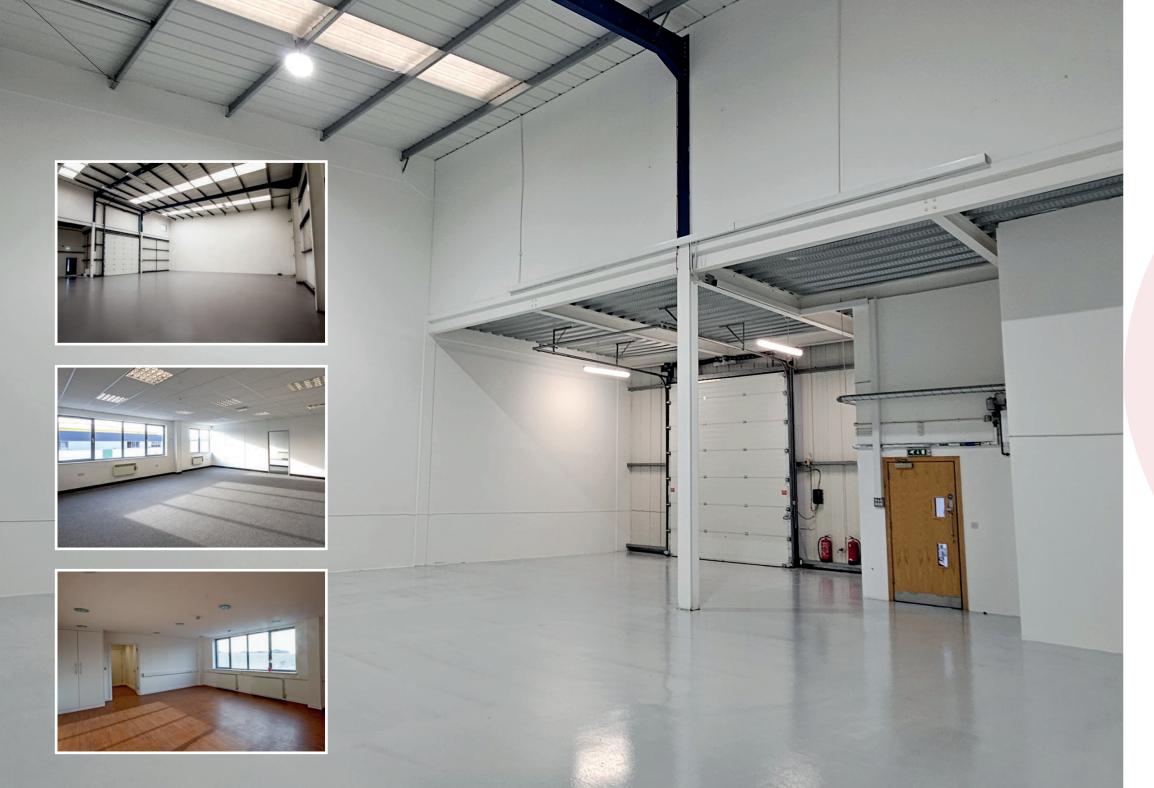

The units are of steel framed construction with profile cladding to the external elevations, under a profile clad roof with translucent roof lights.

The units have a minimum eaves height of approximately 6 metres from the underside, rising to 8 metres with a mono pitch roof. All the units have fully fitted offices at upper levels.

NEWLY REFURBISHED

6.0m MINIMUM EAVES HEIGHT

ENERGY EFFICIENT LED LIGHTING

ELECTRIC ACCESS LOADING DOORS

OFFICES ON UPPER LEVEL

ON SITE CAR PARKING

ESTATE CCTV

ADJACENT TO NORTH CIRCULAR

| ACCOMMODATION      | UNIT 4      | UNIT 7      |
|--------------------|-------------|-------------|
| WAREHOUSE          | 2,054 SQ FT | 3,746 SQ FT |
| FIRST FLOOR OFFICE | 827 SQ FT   | 1,335 SQ FT |
| TOTAL              | 2,881 SQ FT | 5,081 SQ FT |