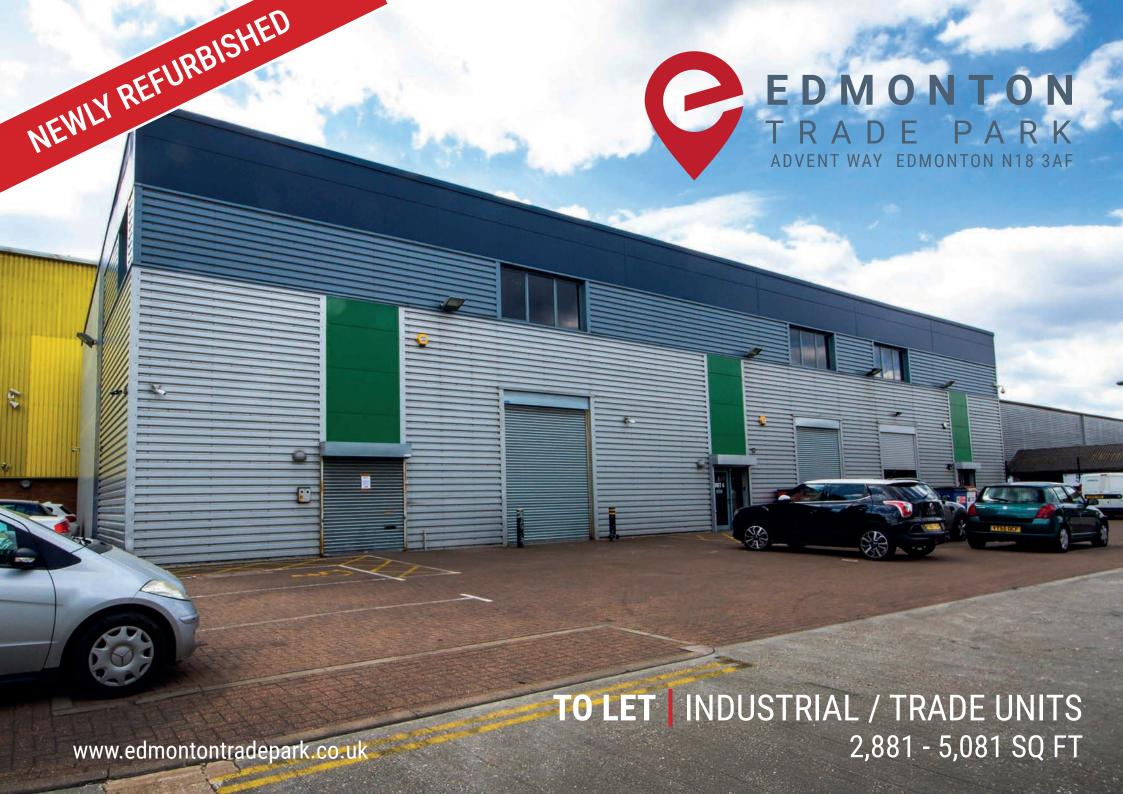

Edmonton Trade Park is an established trade location which is directly adjacent to the high profile Big Yellow Storage and opposite Tesco. Other occupiers within the trade park include Screwfix, Euro Car Parts, Howdens Joinery and City Electrical Factor.

The units are of steel framed construction with profile cladding to the external elevations, under a profile clad roof with translucent roof lights.

The units have a minimum eaves height of approximately 6 metres from the underside, rising to 8 metres with a mono pitch roof. All the units have fully fitted offices at upper levels.

NEWLY REFURBISHED

6.0m MINIMUM EAVES HEIGHT

ENERGY EFFICIENT LED LIGHTING

ELECTRIC ACCESS LOADING DOORS

OFFICES ON UPPER LEVEL

ON SITE CAR PARKING

ESTATE CCTV

ADJACENT TO NORTH CIRCULAR