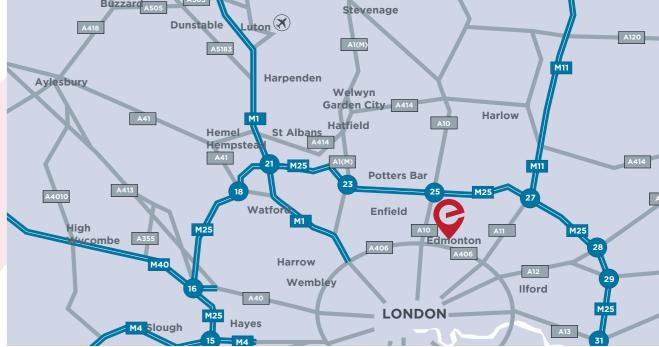

Edmonton Trade Park is situated on Advent Way, overlooking the A406 North Circular road equidistant between the Kenninghall and Chingford Junctions. The location is approximately 10 miles north of Central London (via the A10) and 4.5miles south of J25, M25.