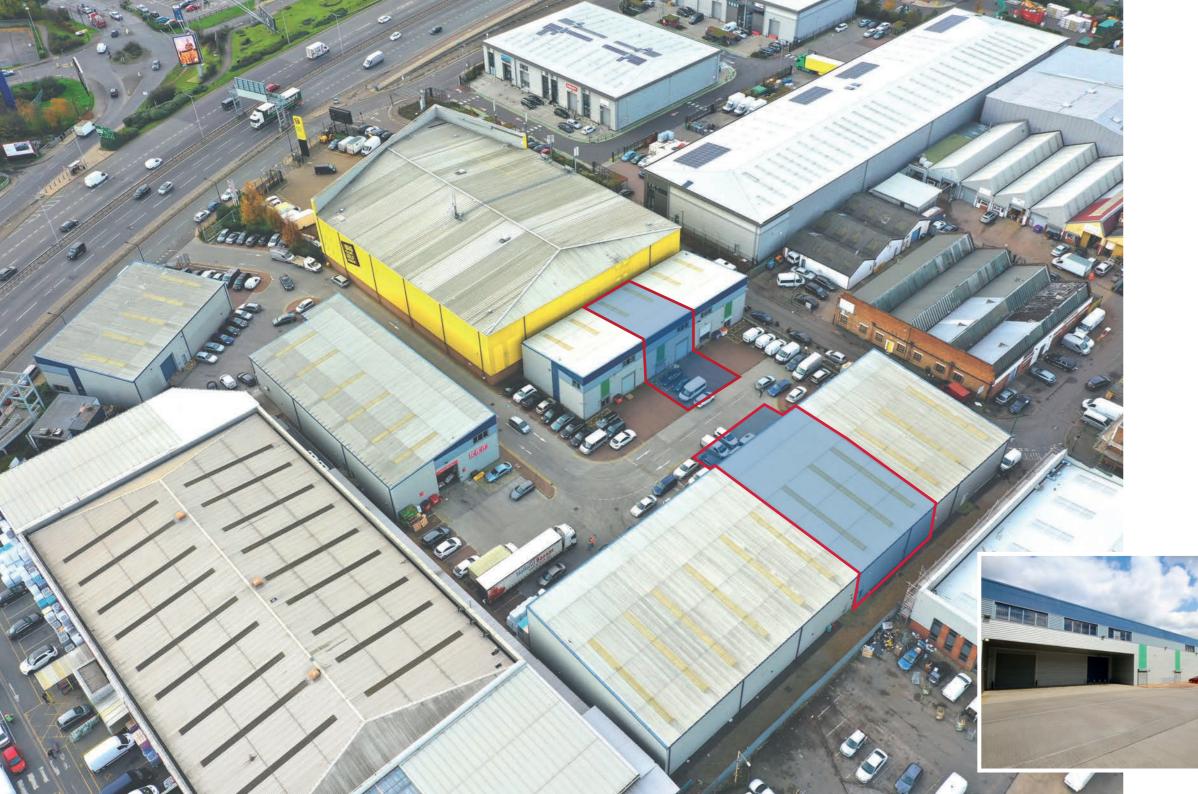

Edmonton Trade Park is situated on Advent Way, overlooking the A406 North Circular road equidistant between the Kenninghall and Chingford Junctions. The location is approximately 10 miles north of Central London (via the A10) and 4.5miles south of J25, M25.

Edmonton Trade Park is an established trade location which is directly adjacent to the high profile Big Yellow Storage and opposite Tesco. Other occupiers within the trade park include Screwfix, Euro Car Parts, Howdens Joinery and City Electrical Factor.

| ACCOMMODATION      | UNIT 4      | UNIT 7      |
|--------------------|-------------|-------------|
| WAREHOUSE          | 2,054 SQ FT | 3,746 SQ FT |
| FIRST FLOOR OFFICE | 827 SQ FT   | 1,335 SQ FT |
| TOTAL              | 2,881 SQ FT | 5,081 SQ FT |